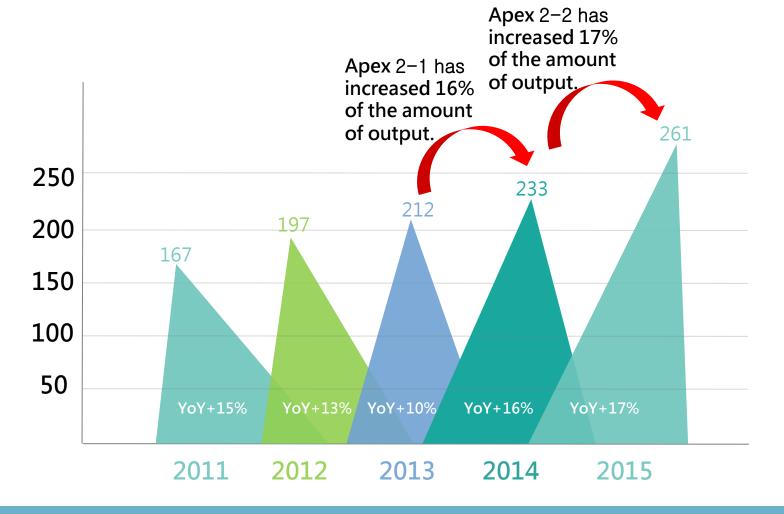

al: NTD1.23Bn (As of May, 2016)

Market Cap.: NTD4.68Bn (As of May, 2016)

Chairman: Mr. Woody Wang

CEO: Mr. Bill Chou

Products: Printed Circuit Boards

Ground Area: 140,000 M<sup>2</sup>

Apex 1: 35,000 M<sup>2</sup>

Apex 2: 105,000 M<sup>2</sup>

Employees : 5,468(As of May, 2016)







#### **Management Team**



CEO Bill Chou



Chairman Woody Wang



EVP Blue Lan



VP (Japan) Shohara Masashi



VP(G-China) Ozzy Lee



CBO James Cheng



CFO Maliwan Chinvorakijkul



CTO DC Chen



#### **Advantages**





# Excellent Management

Centralized sale and procurement



## Integrated Total Solution

◆ All manufacturing processes in-house



#### **Cost Control**

**◆** Efficient cost control





#### Apex 2 Benefit(1)

Unit: USD/Million





#### Apex 2 Benefit(2)

Unit: USD/Million





#### **Statements of Comprehensive Income**

Selected Items from Statements of Comprehensive Income

| Unit : Million NTD                               | <u>1Q16</u> | <u>4Q15</u> | <u>1Q15</u> | QoQ      | <u>YoY</u> |
|--------------------------------------------------|-------------|-------------|-------------|----------|------------|
| Net Revenue                                      | 1,836.9     | 2,121.0     | 1,733.0     | -13.4%   | 6.0%       |
| Gross Margin                                     | 17.3%       | 19.4%       | 15.1%       | -2.1ppts | 2.2ppts    |
| Operating Income                                 | 122.9       | 189.1       | 77.0        | -35.0%   | 59.6%      |
| Operating Margin                                 | 6.7%        | 8.9%        | 4.4%        | -2.2p