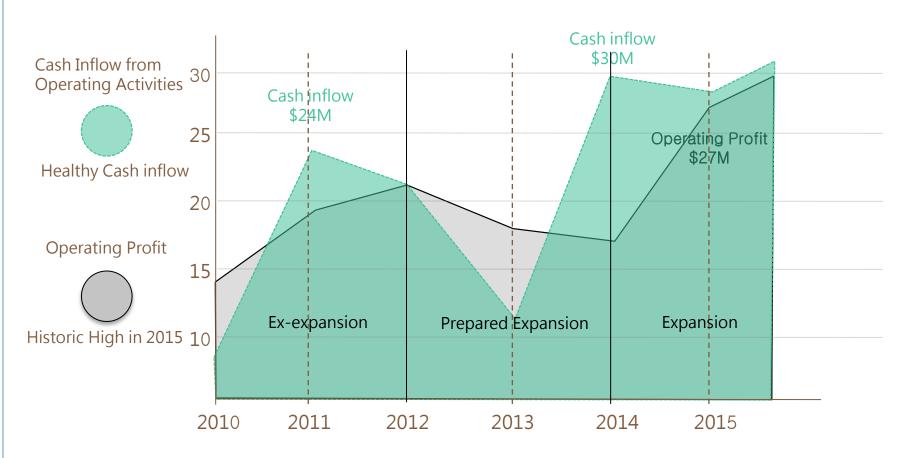

e**

Founded: Sep. 27<sup>th</sup>, 2001

Capital: NTD1.23Bn (As of May, 2016)

Market Cap.: NTD4.68Bn (As of May, 2016)

Chairman: Mr. Woody Wang

CEO: Mr. Bill Chou

Products: Printed Circuit Boards

Ground Area: 140,000 M<sup>2</sup>

Apex 1: 35,000 M<sup>2</sup>

Apex 2: 105,000 M<sup>2</sup>

Employees : 5,468(As of May, 2016)







#### **Management Team**



CEO Bill Chou



Chairman Woody Wang



EVP Blue Lan



VP (Japan) Shohara Masashi



VP(G-China) Ozzy Lee



CBO James Cheng



CFO Maliwan Chinvorakijkul



CTO DC Chen



#### **Advantages**





# Excellent Management

Centralized sale and procurement



## Integrated Total Solution

◆ All manufacturing processes in-house



#### **Cost Control**

**◆** Efficient cost control





#### Apex 2 Benefit(1)

Unit: USD/Million





#### Apex 2 Benefit(2)

Unit: USD/Million





#### **Statements of Comprehensive Income**

Selected Items from Statements of Comprehensive Income

| Unit : Million NTD                               | <u>1Q16</u> | <u>4Q15</u> | <u>1Q15</u> | QoQ      | <u>YoY</u> |
|--------------------------------------------------|-------------|-------------|-------------|----------|------------|
| Net Revenue                                      | 1,836.9     | 2,121.0     | 1,733.0     | -13.4%   | 6.0%       |
| Gross Margin                                     | 17.3%       | 19.4%       | 15.1%       | -2.1ppts | 2.2ppts    |
| Operating Income                                 | 122.9       | 189.1       | 77.0        | -35.0%   | 59.6%      |
| Operating Margin                                 |